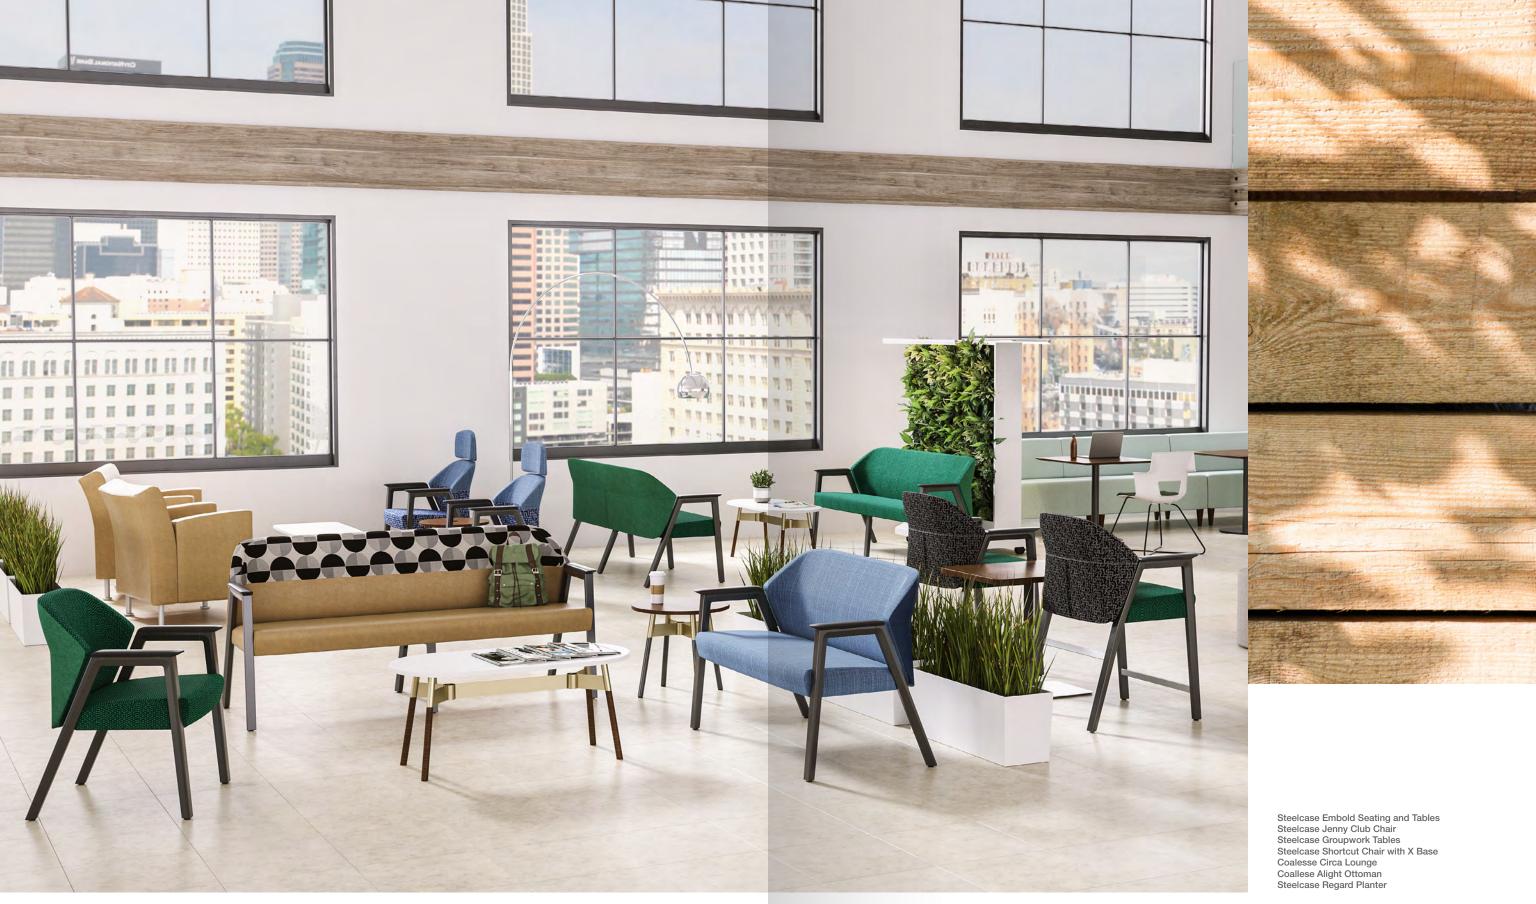

Waiting + Transition

Purposeful and productive waiting spaces provide hosting amenities, access to power and multiple seating options to meet the needs of a variety of patients and family members.

Steelcase Sieste Lounge Steelcase Embold Table Steelcase Regard Planter

Steelcase VIA Modular Wall Steelcase Node Chair Steelcase Regard Lounge

Steelcase Regard Booth

Steelcase Surround Lounge Steelcase Cura Seating Steelcase Bivi Trunk Blu Dot Flask Lamp

Steelcase Embold Seating and Tables Steelcase Convey Modular Casework Coalesse Montara 650 Stool Steelcase Mineral Recliner Steelcase Regard Lounge Steelcase Regard Cabinet Steelcase Groupwork Table

Steelcase Embold Table

Steelcase Embold Seating and Tables Coalesse Alight Ottoman Steelcase Groupwork Tables Steelcase Paper Table

Welcoming patient rooms provide a hosted environment that considers the fundamental needs of friends and family members, and helps them partner with clinicians.