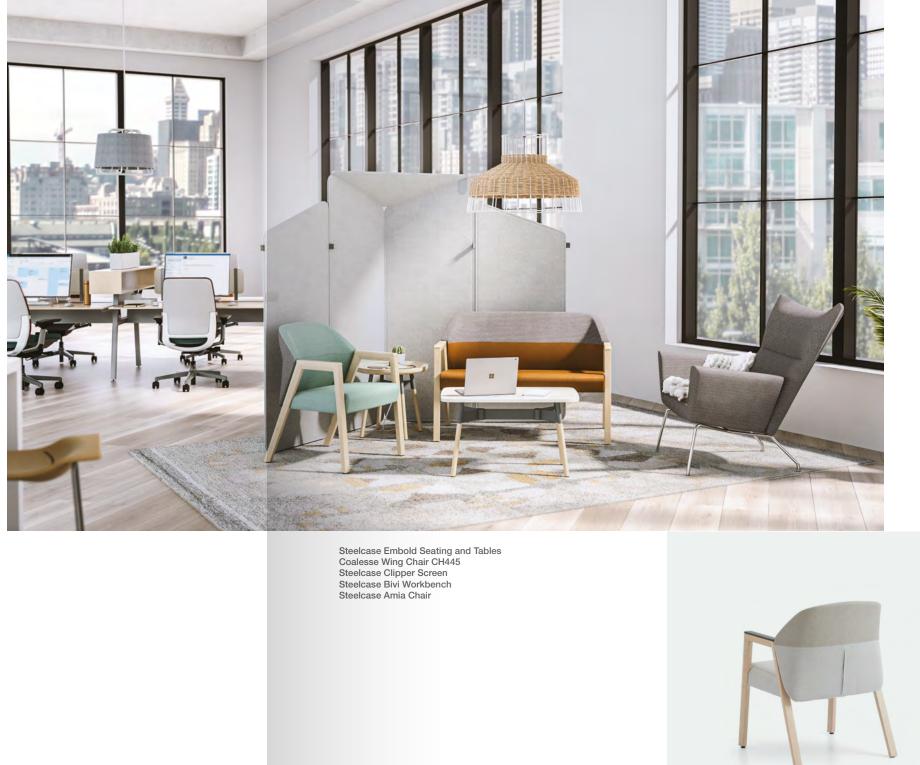

Clinician Work + Respite

Effective and innovative workspaces consider the clinician's physical, cognitive and emotional needs, and afford the ability to work seamlessly with peers and technology.

Steelcase Convey Modular Casework Steelcase Montage Panels Steelcase Amia Chair Steelcase Pocket Cart

Steelcase Convey Modular Casework Steelcase Gesture Stool

Previous Spread Steelcase Convey Modular Casework Steelcase Series 1 Chair Steelcase Ology Height-Adjustable Desk

Steelcase Convey Modular Casework Steelcase Exchange Table Steelcase Verge Stool Steelcase Pocket Cart Steelcase Amia Chair

Thoughtfully designed respite spaces help counter clinician and staff burnout by supporting collaboration and providing a place to relax and recharge. Steelcase B-Free Cube Flos Skygarden Pendant Lamp Steelcase Universal Storage Steelcase Campfire Big Table Steelcase Brody Footrest Steelcase Embold Seating and Table Steelcase Surround Blu Dot Collect Rug