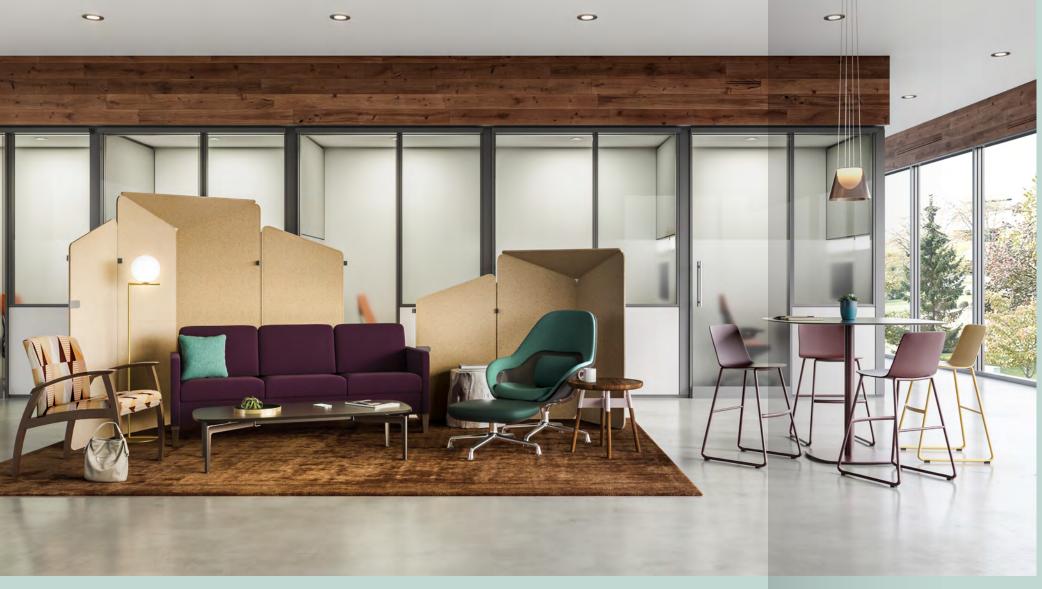

Thoughtfully designed respite spaces help counter clinician and staff burnout by supporting collaboration and providing a place to relax and recharge. Steelcase B-Free Cube Flos Skygarden Pendant Lamp Steelcase Universal Storage Steelcase Campfire Big Table Steelcase Brody Footrest Steelcase Embold Seating and Table Steelcase Surround Blu Dot Collect Rug