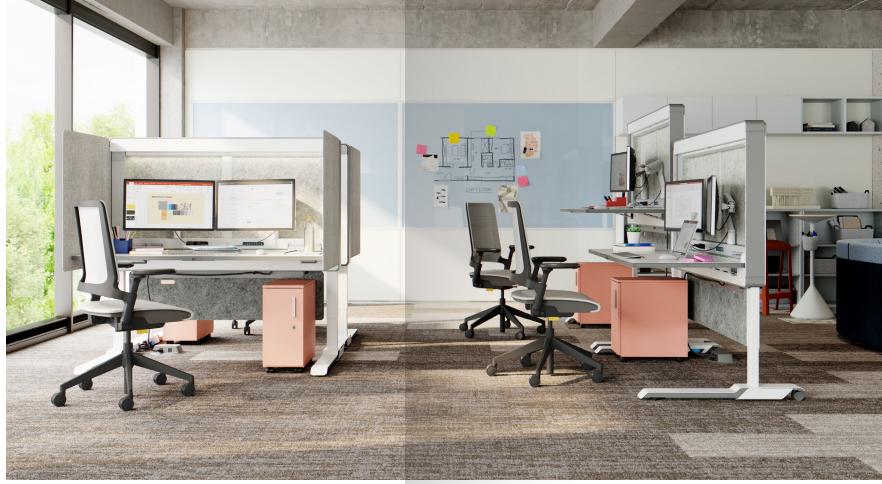

#### More flexibility. More control.

Keep collaborative teams humming and give individuals the privacy they need when working alone with the growing Steelcase Flex Collection.

Steelcase Flex Perch Stool offers a quick place to sit — while keeping you fully engaged. Charge, create and share — faster and easier than ever with Steelcase Flex Dock. Just plug in your laptop and immediately connect to power, data and displays. Compatible with a variety of technologies and effortlessly mobile, Steelcase Flex Media Cart keeps up with people, projects and organizations on the move.

#### Finally, a little privacy.

As people return to the office, they will have an even greater desire for privacy, comfort, control and safety. **Steelcase Flex Personal Spaces** give people more control and flexibility.

Quickly and easily adapt your workstation orientation to achieve the level of privacy you need – whether for video calls or sustained heads-down focus time. An incredibly simple and flexible set of products makes changes over time fast and easy.