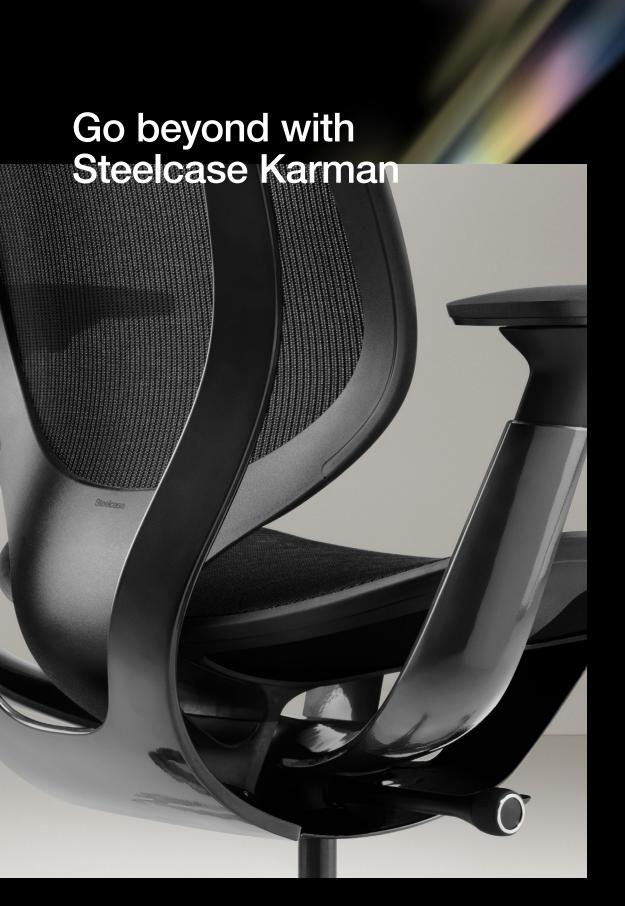

#### Beyond Comfort. Beyond Mesh.

Steelcase Karman™ goes beyond other mesh chairs by delivering comfort in an entirely new way.

52

## Beyond Comfort.

## Beyond Mesh.

#### Steelcase Karman<sup>™</sup>

The Kármán Line is where the earth's atmosphere meets space, weightlessness becomes possible and where going beyond becomes a reality. That spirit and feeling is captured in Steelcase Karman.

#### Steelcase Karman Goes Beyond Comfort

Steelcase Karman goes beyond other mesh chairs by delivering comfort in an entirely new way. Its design relies more on physics than mechanism, intuitively responding to your movement and weight. Steelcase Karman provides effortless comfort.