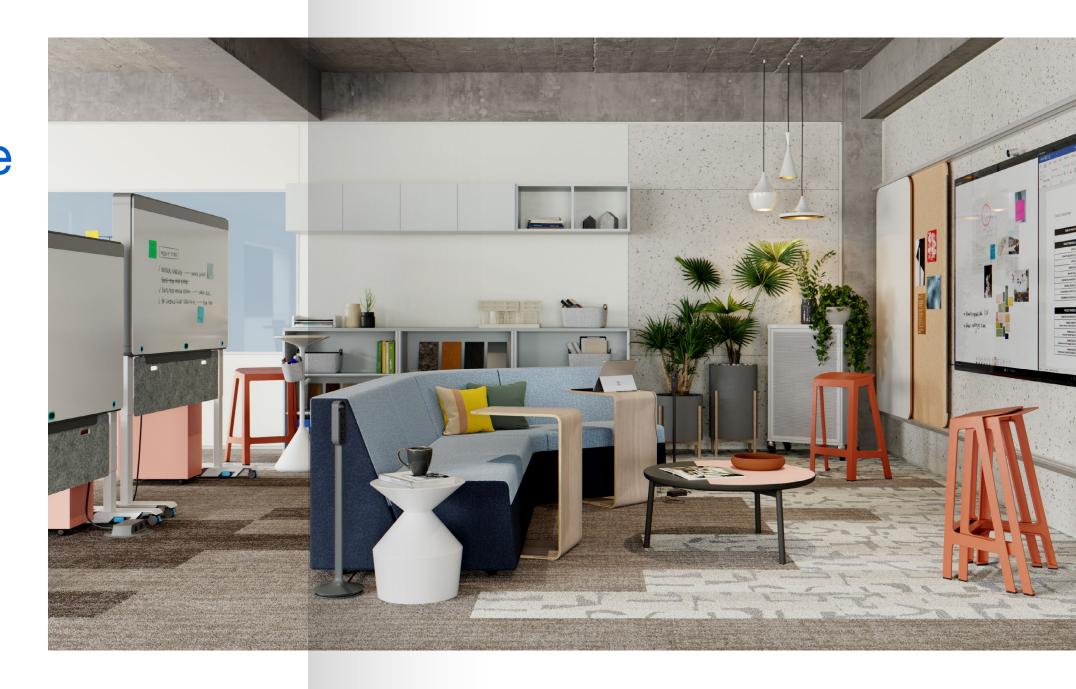

#### 9 Belonging

In a time where people are working from diverse locations, people need their workplace to help create community and "social glue" that builds cooperation and team cohesion. Strong communities have a sense of shared purpose, as well as shared leadership. With high levels of trust and engagement, communities allow people to learn, adapt and demonstrate resilience in the face of changing circumstances.

Hybrid work will require new spaces and technology to help people be effective. People need places for 1-on-1 or small group video calls, either enclosed or with greater acoustic privacy at their desk. Groups need places that support both in-office and remote participants equally – where everyone can see and be seen, hear and be heard. Spaces should be designed for a better virtual presence with important elements like cameras, acoustics, content and lighting.

Designing the hybrid workplace as a community can lead to new possibilities for people and organizations alike.

**Essential solutions** and new products create inspiring hybrid spaces for individuals and teams anywhere work happens.

#### **Hybrid Solutions**

A range of spaces and products provide individuals and teams with greater flexibility and a sense of belonging in the new hybrid workplace.