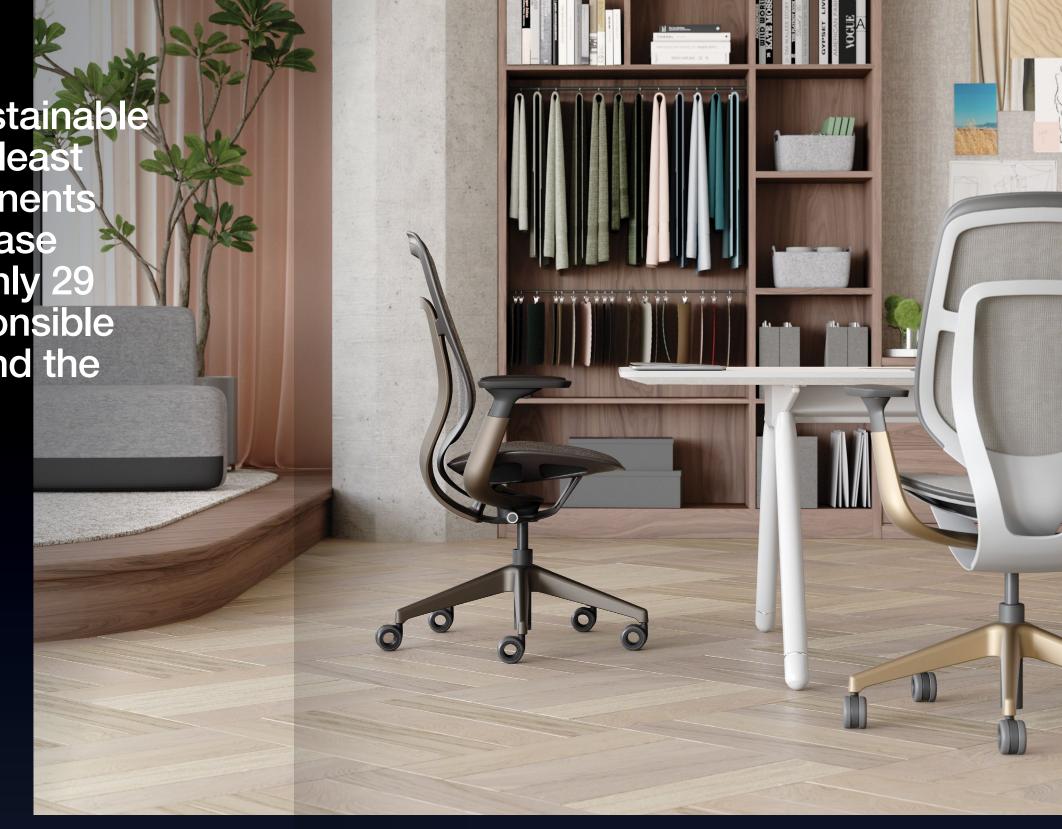

Designed with sustainable materials and the least number of components necessary, Steelcase Karman weighs only 29 pounds — a responsible choice for work and the environment.