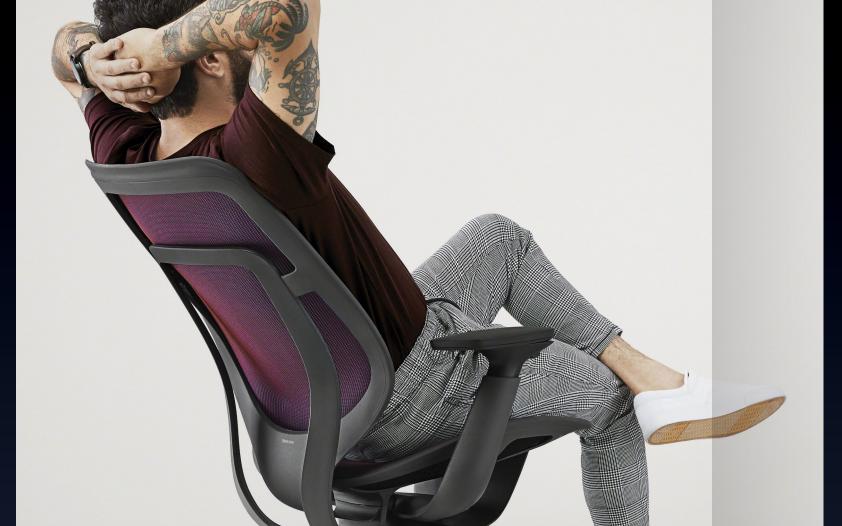

#### Steelcase Karman Goes Beyond Comfort

Steelcase Karman goes beyond other mesh chairs by delivering comfort in an entirely new way. Its design relies more on physics than mechanism, intuitively responding to your movement and weight. Steelcase Karman provides effortless comfort.