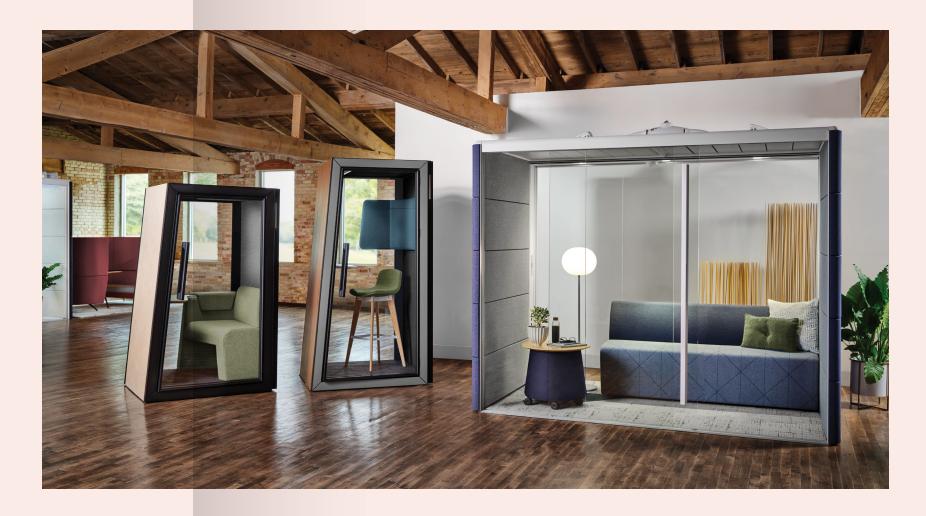

#### Inviting spaces to connect, collaborate or focus.

Create workspaces that offer accessible privacy. **Orangebox Pods'** modular architecture provide expertly designed acoustics, fire safety, air flow, lighting and power.

**Orangebox Air3** is a safe, flexible, freestanding pod that can be easily assembled and customized to fit the needs of your space. And the latest addition, **Orangebox On the QT**, makes a big impact with a small footprint. The phonebooth includes enhanced ventilation and seated or standing options.