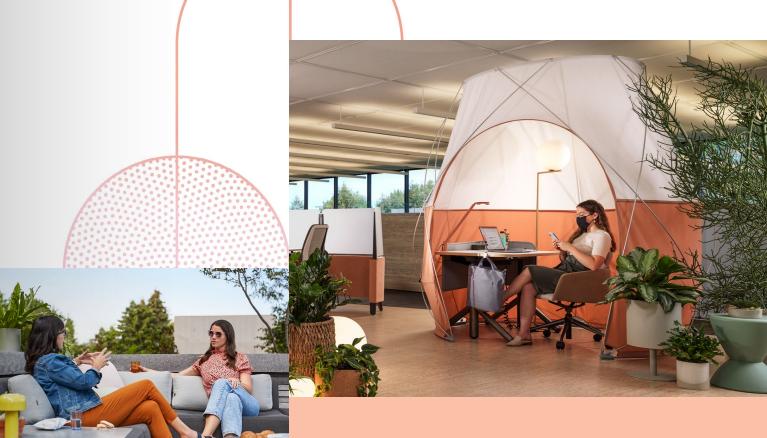

#### Finally, a little privacy.

As people return to the office, they will have an even greater desire for privacy, comfort, control and safety. **Steelcase Flex Personal Spaces** give people more control and flexibility.

Quickly and easily adapt your workstation orientation to achieve the level of privacy you need – whether for video calls or sustained heads-down focus time. An incredibly simple and flexible set of products makes changes over time fast and easy.