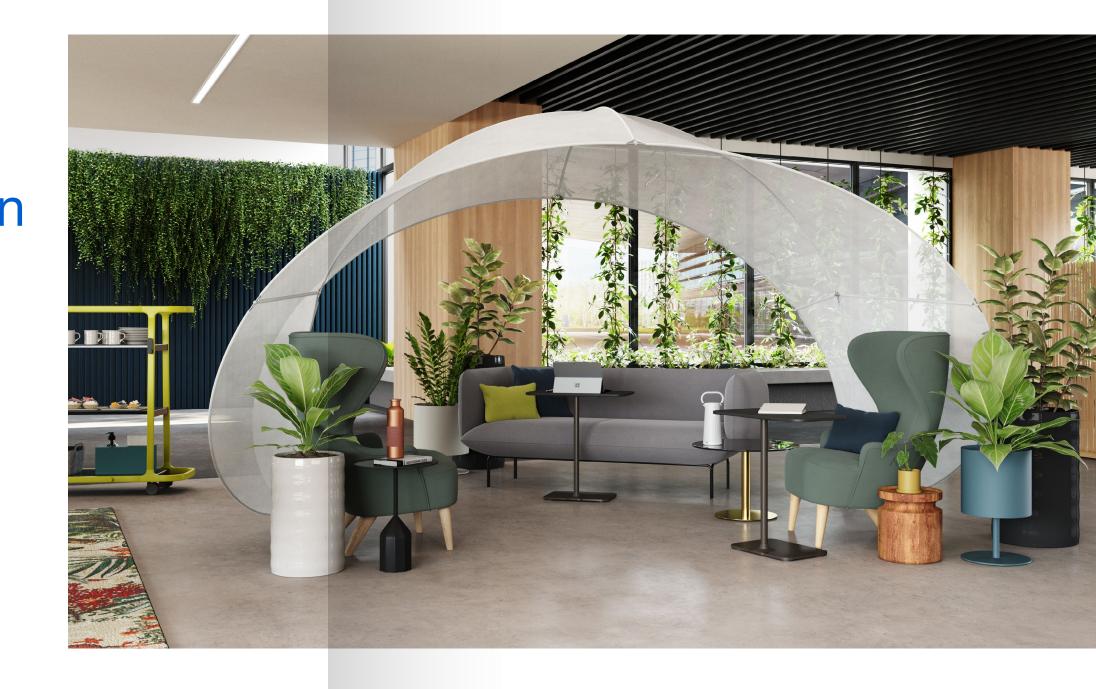

#### Coming early 2022

A space to make your own.

Team Huddle

Connect with the right people no matter where they are in this highlyflexible hybrid collaboration space.

Coalesse Marien152 Lounge Chair

Boundary Tent — a lightweight and versatile freestanding screen that delivers ondemand privacy and space definition.

#### Inviting spaces to connect, collaborate or focus.

Create workspaces that offer accessible privacy. **Orangebox Pods'** modular architecture provide expertly designed acoustics, fire safety, air flow, lighting and power.

**Orangebox Air3** is a safe, flexible, freestanding pod that can be easily assembled and customized to fit the needs of your space. And the latest addition, **Orangebox On the QT**, makes a big impact with a small footprint. The phonebooth includes enhanced ventilation and seated or standing options.