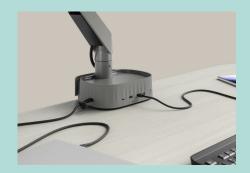

#### Book ahead. Or book on demand.

**DeskWizard** is designed for the hybrid worker. The booking process is simple, hands-free and managed from the well-known comfort of your mobile device. Scan the QR code at the desk or book ahead and reserve a free workstation.

Have peace of mind that a comfortable workspace is awaiting you when you're in the office.

Empower people to efficiently navigate shared spaces.

Backyard Hub

Relax, grab a coffee, connect with colleagues or focus and get work done — indoors and outdoors.