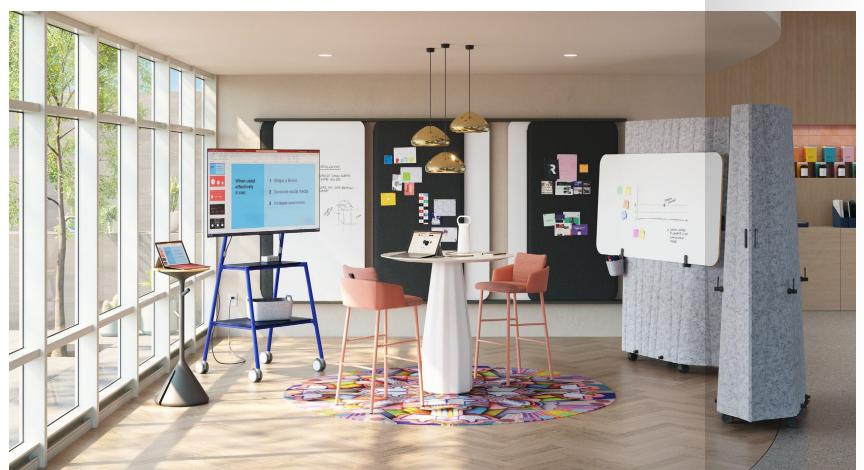

#### More flexibility. More control.

Keep collaborative teams humming and give individuals the privacy they need when working alone with the growing Steelcase Flex Collection.

Steelcase Flex Perch Stool offers a quick place to sit — while keeping you fully engaged. Charge, create and share — faster and easier than ever with Steelcase Flex Dock. Just plug in your laptop and immediately connect to power, data and displays. Compatible with a variety of technologies and effortlessly mobile, Steelcase Flex Media Cart keeps up with people, projects and organizations on the move.

Steelcase Flex Media Cart

Tom Dixon Void Pendant

Steelcase DeskWizard