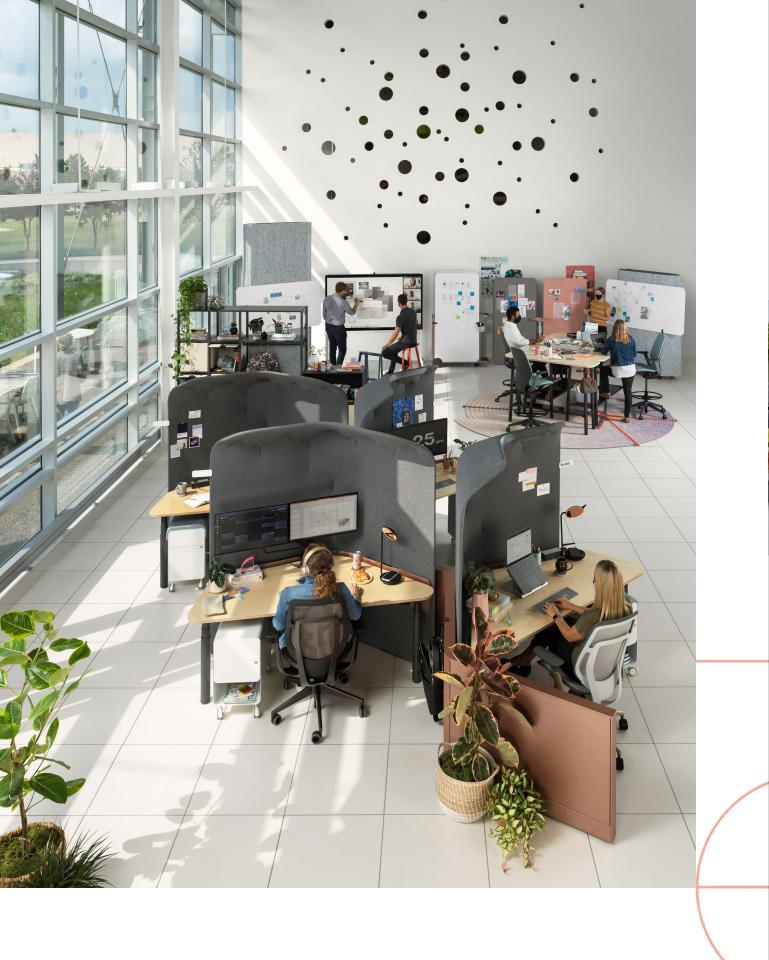

Hybrid work will require new spaces and technology to help people be effective. People need places for 1-on-1 or small group video calls, either enclosed or with greater acoustic privacy at their desk. Groups need places that support both in-office and remote participants equally – where everyone can see and be seen, hear and be heard. Spaces should be designed for a better virtual presence with important elements like cameras, acoustics, content and lighting.

#### ✓ Comfort

Physical comfort is critical for hybrid workers, especially if they are spending a lot of time on video. People's wellbeing has suffered, and they need places and experiences that help them rejuvenate and reset throughout the day. People also need to be comfortable with how work is changing, and how to use new kinds of spaces and new technologies to collaborate with hybrid teams.

#### □ Control

While living through a crisis and changing ways of working, people crave more certainty. They want to be able to have more choice and control over:

- · Where they work within the office
- · When they work at the office or home
- · How they work, alone and with teammates