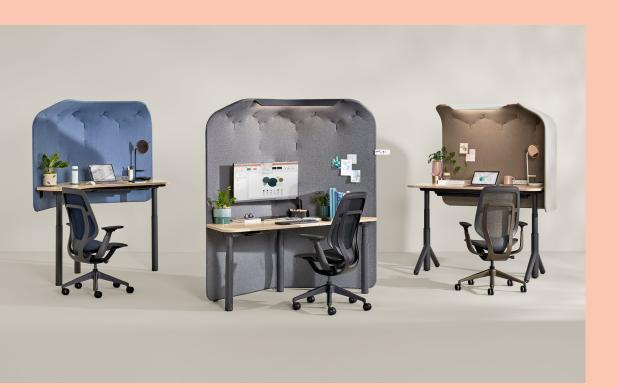

#### Finally, a little privacy.

As people return to the office, they will have an even greater desire for privacy, comfort, control and safety. **Steelcase Flex Personal Spaces** give people more control and flexibility.

Quickly and easily adapt your workstation orientation to achieve the level of privacy you need – whether for video calls or sustained heads-down focus time. An incredibly simple and flexible set of products makes changes over time fast and easy.