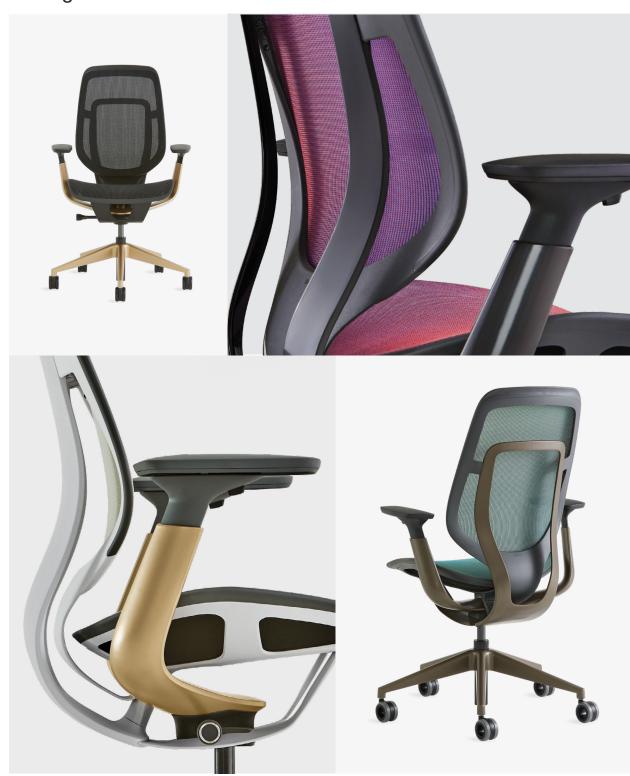

#### Beyond Comfort. Beyond Mesh.

Steelcase Karman™ goes beyond other mesh chairs by delivering comfort in an entirely new way.

52

## Beyond Comfort.

## Beyond Mesh.

#### Steelcase Karman<sup>™</sup>

The Kármán Line is where the earth's atmosphere meets space, weightlessness becomes possible and where going beyond becomes a reality. That spirit and feeling is captured in Steelcase Karman.

#### Steelcase Karman Goes Beyond Comfort

Steelcase Karman goes beyond other mesh chairs by delivering comfort in an entirely new way. Its design relies more on physics than mechanism, intuitively responding to your movement and weight. Steelcase Karman provides effortless comfort.

#### Steelcase Karman Goes Beyond Mesh

Intermix is Steelcase Karman's proprietary performance textile. Using patented Shrinx technology, Intermix is central to Steelcase Karman's comfort, performance and aesthetic.

Designed with sustainable materials and the least number of components necessary, Steelcase Karman weighs only 29 pounds — a responsible choice for work and the environment.

#### Steelcase Karman Goes Beyond Basics

Unique from other mesh chairs, Steelcase Karman goes beyond black, white and gray. It offers 13 Intermix colors, a wide range of frame and base finishes and its unique weave process offers diverse textile styles, including an all-new color shifting option.