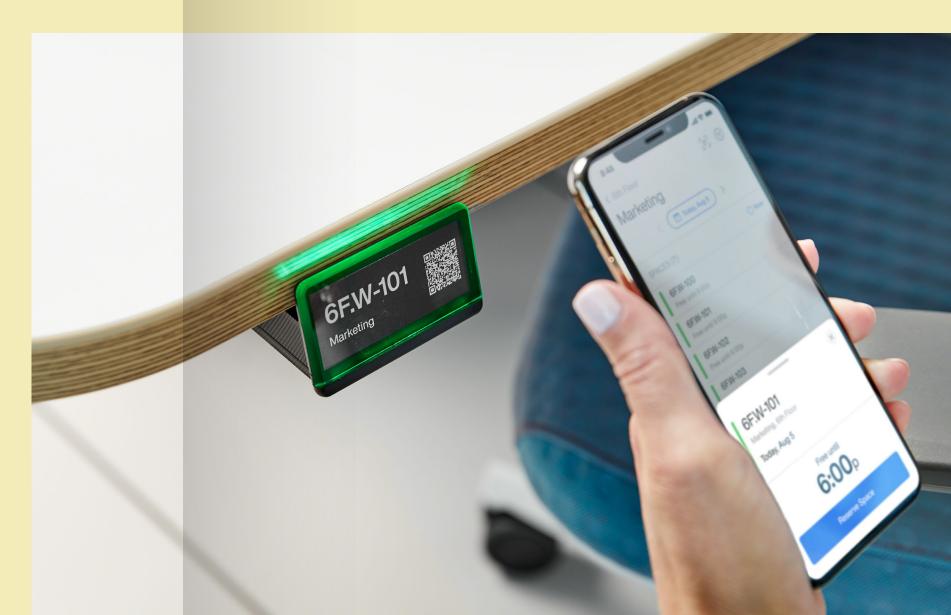

#### Book ahead. Or book on demand.

**DeskWizard** is designed for the hybrid worker. The booking process is simple, hands-free and managed from the well-known comfort of your mobile device. Scan the QR code at the desk or book ahead and reserve a free workstation.

Have peace of mind that a comfortable workspace is awaiting you when you're in the office.

Empower people to efficiently navigate shared spaces.

Backyard Hub

Relax, grab a coffee, connect with colleagues or focus and get work done — indoors and outdoors.