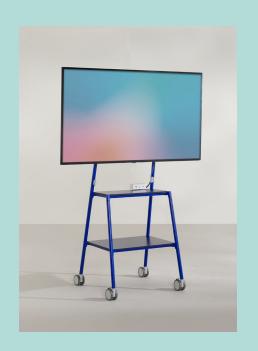

Steelcase Flex Media Cart

Tom Dixon Void Pendant

Steelcase DeskWizard

#### More flexibility. More control.

Keep collaborative teams humming and give individuals the privacy they need when working alone with the growing Steelcase Flex Collection.

Steelcase Flex Perch Stool offers a quick place to sit — while keeping you fully engaged. Charge, create and share — faster and easier than ever with Steelcase Flex Dock. Just plug in your laptop and immediately connect to power, data and displays. Compatible with a variety of technologies and effortlessly mobile, Steelcase Flex Media Cart keeps up with people, projects and organizations on the move.