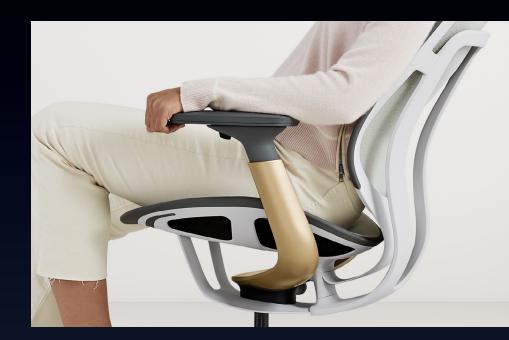

#### Steelcase Karman Goes Beyond Comfort

Steelcase Karman goes beyond other mesh chairs by delivering comfort in an entirely new way. Its design relies more on physics than mechanism, intuitively responding to your movement and weight. Steelcase Karman provides effortless comfort.