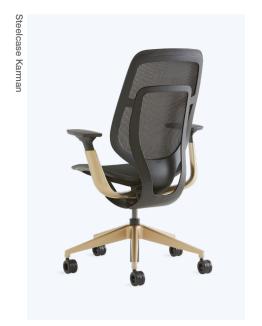

#### Beyond Comfort. Beyond Mesh.

Steelcase Karman™ goes beyond other mesh chairs by delivering comfort in an entirely new way.

52

#### Steelcase Karman<sup>™</sup>

The Kármán Line is where the earth's atmosphere meets space, weightlessness becomes possible and where going beyond becomes a reality. That spirit and feeling is captured in Steelcase Karman.

#### Steelcase Karman Goes Beyond Comfort

Steelcase Karman goes beyond other mesh chairs by delivering comfort in an entirely new way. Its design relies more on physics than mechanism, intuitively responding to your movement and weight. Steelcase Karman provides effortless comfort.

#### Steelcase Karman Goes Beyond Mesh

Intermix is Steelcase Karman's proprietary performance textile. Using patented Shrinx technology, Intermix is central to Steelcase Karman's comfort, performance and aesthetic.

Designed with sustainable materials and the least number of components necessary, Steelcase Karman weighs only 29 pounds — a responsible choice for work and the environment.

#### Steelcase Karman Goes Beyond Basics

Unique from other mesh chairs, Steelcase Karman goes beyond black, white and gray. It offers 13 Intermix colors, a wide range of frame and base finishes and its unique weave process offers diverse textile styles, including an all-new color shifting option.