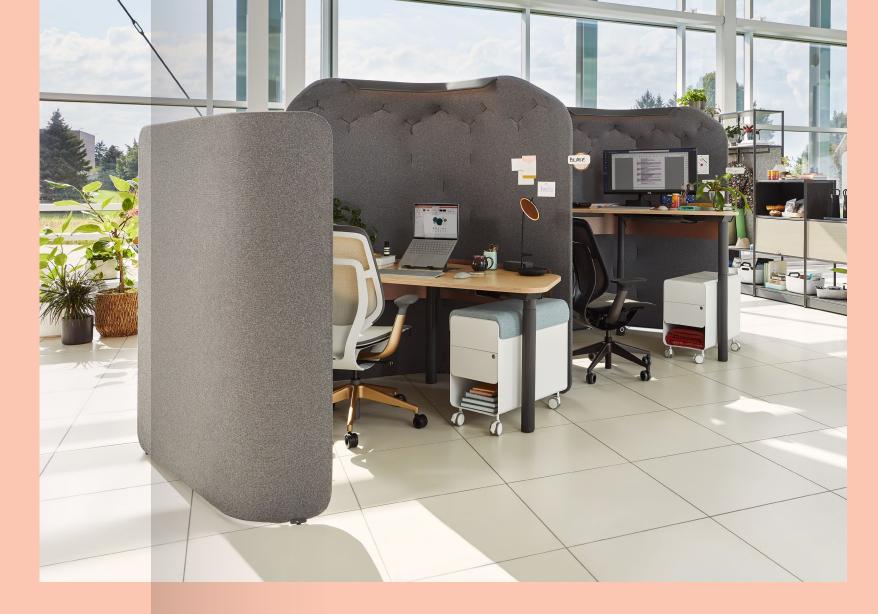

#### Finally, a little privacy.

As people return to the office, they will have an even greater desire for privacy, comfort, control and safety. **Steelcase Flex Personal Spaces** give people more control and flexibility.

Quickly and easily adapt your workstation orientation to achieve the level of privacy you need – whether for video calls or sustained heads-down focus time. An incredibly simple and flexible set of products makes changes over time fast and easy.