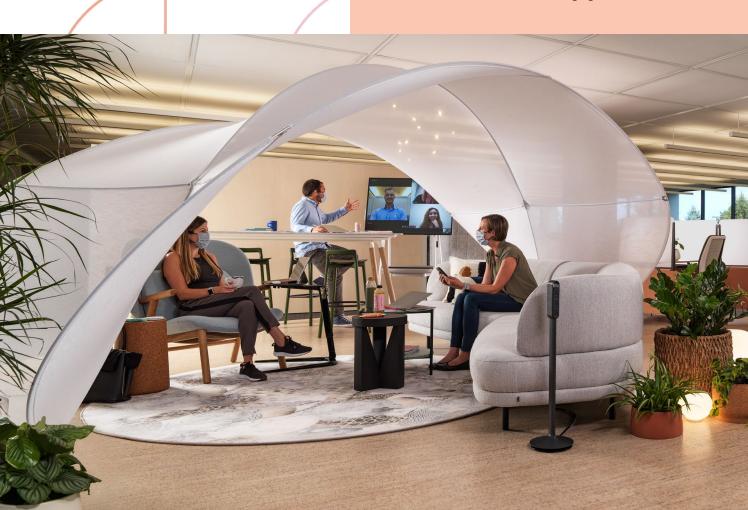

Hybrid work will require new spaces and technology to help people be effective. People need places for 1-on-1 or small group video calls, either enclosed or with greater acoustic privacy at their desk. Groups need places that support both in-office and remote participants equally – where everyone can see and be seen, hear and be heard. Spaces should be designed for a better virtual presence with important elements like cameras, acoustics, content and lighting.

Designing the hybrid workplace as a community can lead to new possibilities for people and organizations alike.

**Essential solutions** and new products create inspiring hybrid spaces for individuals and teams anywhere work happens.