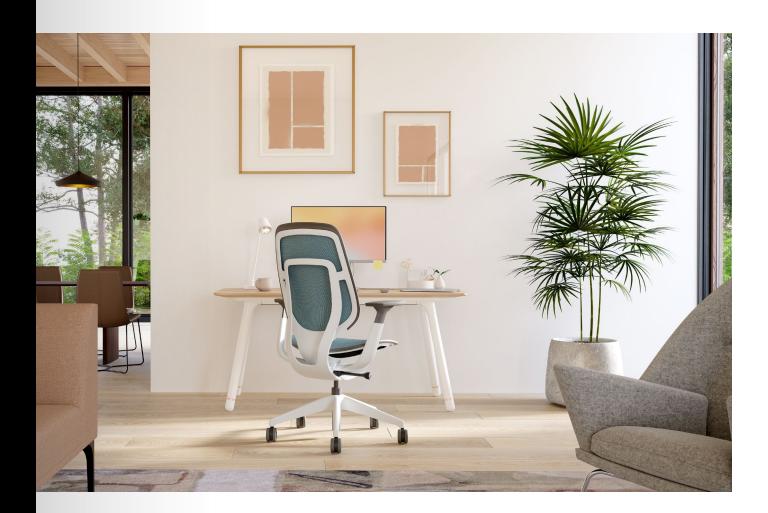

#### Steelcase Karman Goes Beyond Basics

Unique from other mesh chairs, Steelcase Karman goes beyond black, white and gray. It offers 13 Intermix colors, a wide range of frame and base finishes and its unique weave process offers diverse textile styles, including an all-new color shifting option.

Steelcase Karman's light-scale aesthetic looks great in the office or home — any place work happens.

Work-Life Nook

Go beyond conventional at home — a beautiful, comfortable and hard-working space that blends work and life just like you do.