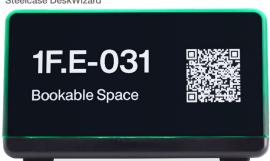

Steelcase Flex Media Cart

Tom Dixon Void Pendant

Steelcase DeskWizard

#### Book ahead. Or book on demand.

**DeskWizard** is designed for the hybrid worker. The booking process is simple, hands-free and managed from the well-known comfort of your mobile device. Scan the QR code at the desk or book ahead and reserve a free workstation.

Have peace of mind that a comfortable workspace is awaiting you when you're in the office.

Empower people to efficiently navigate shared spaces.

Backyard Hub

Relax, grab a coffee, connect with colleagues or focus and get work done — indoors and outdoors.

#### Technology

Steelcase **DeskWizard** 

Steelcase
Steelcase Flex Media Cart