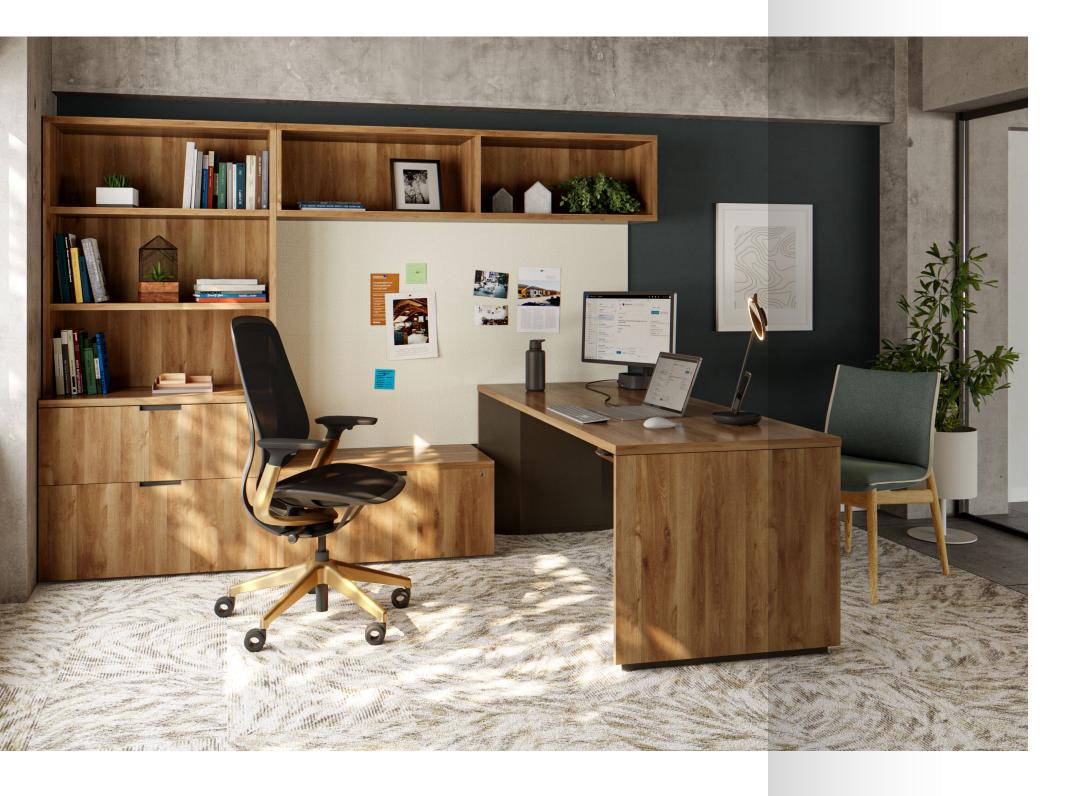

Personal Oasis

Find focus or a moment of solitude in this warm and inviting update to the private office.

Steelcase Slim Leg Height-Adjustable Desk

**Currency Enhanced,** a broad portfolio of laminate desking and storage solutions, works hard and looks great in any setting from private offices to the open plan and everywhere in between.