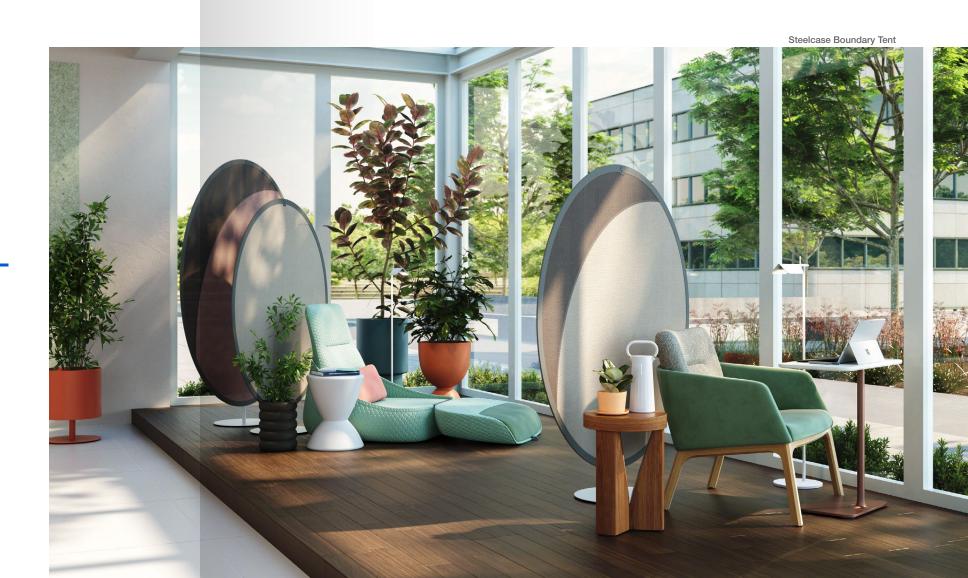

#### Coming early 2022

A space to make your own.

Team Huddle

Connect with the right people no matter where they are in this highlyflexible hybrid collaboration space.

Coalesse Marien152 Lounge Chair

Boundary Tent — a lightweight and versatile freestanding screen that delivers ondemand privacy and space definition.