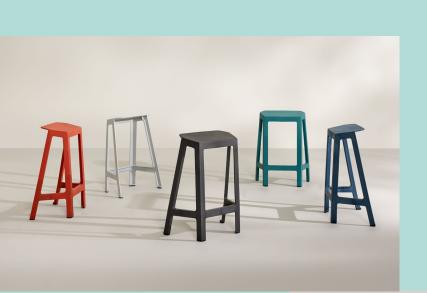

#### Beyond Comfort. Beyond Mesh.

Steelcase Karman™ goes beyond other mesh chairs by delivering comfort in an entirely new way.

52

#### Steelcase Karman<sup>™</sup>

The Kármán Line is where the earth's atmosphere meets space, weightlessness becomes possible and where going beyond becomes a reality. That spirit and feeling is captured in Steelcase Karman.

#### Steelcase Karman Goes Beyond Comfort

Steelcase Karman goes beyond other mesh chairs by delivering comfort in an entirely new way. Its design relies more on physics than mechanism, intuitively responding to your movement and weight. Steelcase Karman provides effortless comfort.

#### Steelcase Karman Goes Beyond Mesh

Intermix is Steelcase Karman's proprietary performance textile. Using patented Shrinx technology, Intermix is central to Steelcase Karman's comfort, performance and aesthetic.

Designed with sustainable materials and the least number of components necessary, Steelcase Karman weighs only 29 pounds — a responsible choice for work and the environment.

#### Steelcase Karman Goes Beyond Basics

Unique from other mesh chairs, Steelcase Karman goes beyond black, white and gray. It offers 13 Intermix colors, a wide range of frame and base finishes and its unique weave process offers diverse textile styles, including an all-new color shifting option.