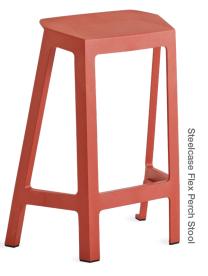

#### More flexibility. More control.

Keep collaborative teams humming and give individuals the privacy they need when working alone with the growing Steelcase Flex Collection.

Steelcase Flex Perch Stool offers a quick place to sit — while keeping you fully engaged. Charge, create and share — faster and easier than ever with Steelcase Flex Dock. Just plug in your laptop and immediately connect to power, data and displays. Compatible with a variety of technologies and effortlessly mobile, Steelcase Flex Media Cart keeps up with people, projects and organizations on the move.